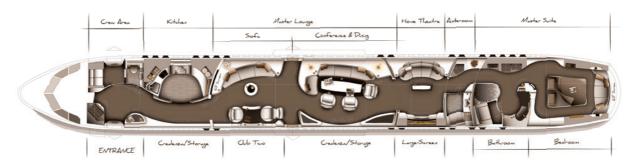

Capable of flying up to 5,000+ FH/year and 14+ FH/day, **proven reliability** 

More comfort for all passengers

**3**x

Cabin space Cabin volume vs traditional business jets

Similar external dimensions and runway performance