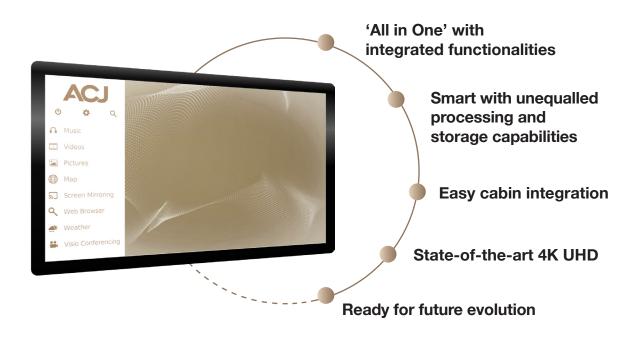

The ACJ Smart LiFi Monitor is a smart monitor co-developed with Latecoere Interconnection Systems aiming to bring the on-ground experience into your cabin.

This all in one display integrates all the main features you have in current state of the art IFE systems but with lighter and thinner design.

It is an easy plug & play installation for immediate use and it is ready for all the new future cabin generations.

LATÉCOÈRE AIRBUS

## **Features**

- Connected monitor (WiFi / LiFi / Bluetooth)
- Moving maps, Audio Video On Demand, Weather, Web browsing
- Integrated 1080p Camera & videoconferencing
- Cast & Mirroring, remote control
- "Easy Plug and Play" fully compatible with legacy IFE ecosystem: 115VAC, HDMI, HD-SDI, Ethernet, ARINC 429 link, USBc, composite, audio outputs