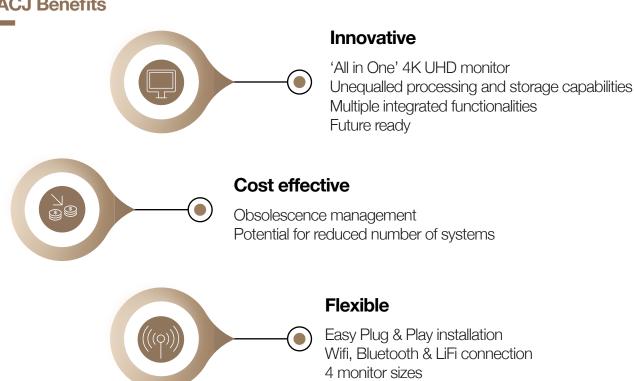

rt LiFi Monitor is a smart monitor co-developed with Latecoere Interconnection Systems aiming to bring the on-ground experience into your cabin.

This all in one display integrates all the main features you have in current state of the art IFE systems but with lighter and thinner design.

It is an easy plug & play installation for immediate use and it is ready for all the new future cabin generations.



LATÉCOÈRE AIRBUS

## **Features**

- Connected monitor (WiFi / LiFi / Bluetooth)
- Moving maps, Audio Video On Demand, Weather, Web browsing
- Integrated 1080p Camera & videoconferencing
- Cast & Mirroring, remote control
- "Easy Plug and Play" fully compatible with legacy IFE ecosystem: 115VAC, HDMI, HD-SDI, Ethernet, ARINC 429 link, USBc, composite, audio outputs



## **ACJ Benefits**